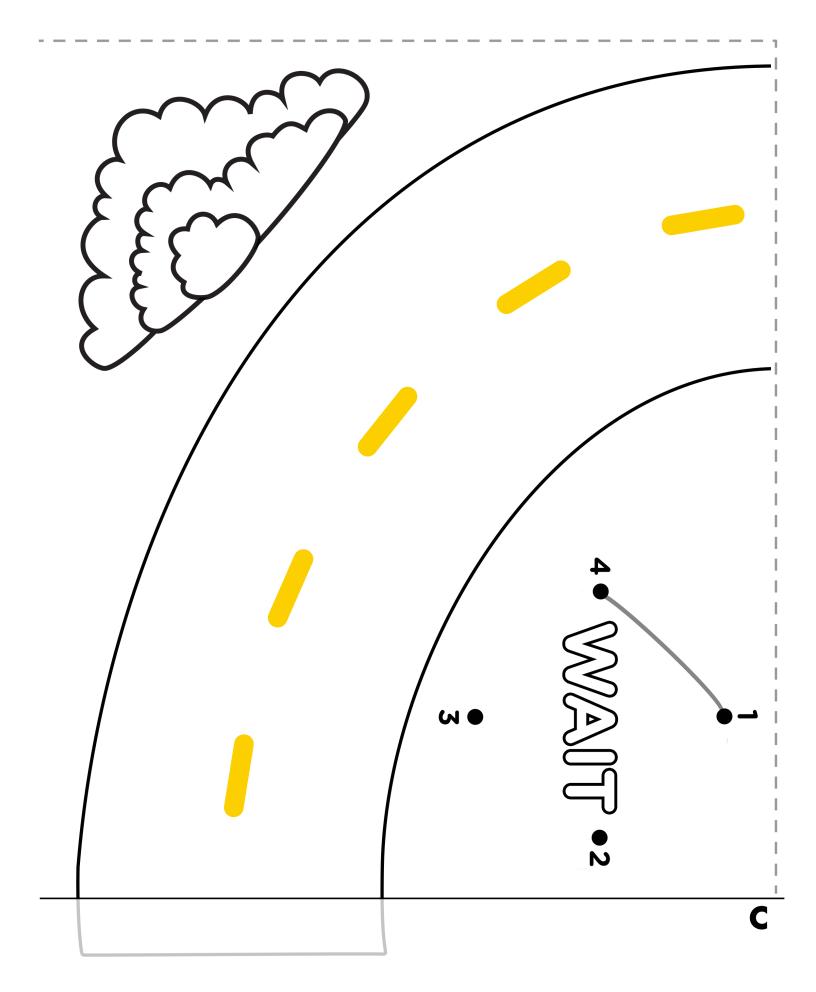

## BLAZE CAR AND RACE TRACK

Make your own race track at home or on the go! Kids can use their own toy cars on the track, or print and use our Blaze vehicle toy! On the go, kids can connect the dots and color in the tracks.

To create the race track, print and affix the tabs together, as shown below, using glue or tape.

Make a bigger race track by adding additional sheets.

To create the car, cut along dotted lines and then fold down the four sides of the car, the base, and the 3 tabs. Glue Tab A to the inside of the car. Glue Tab B and C to the underside or inside of car.

Tip: For more stability, try gluing to a cereal box, then cut and fold as instructed above.