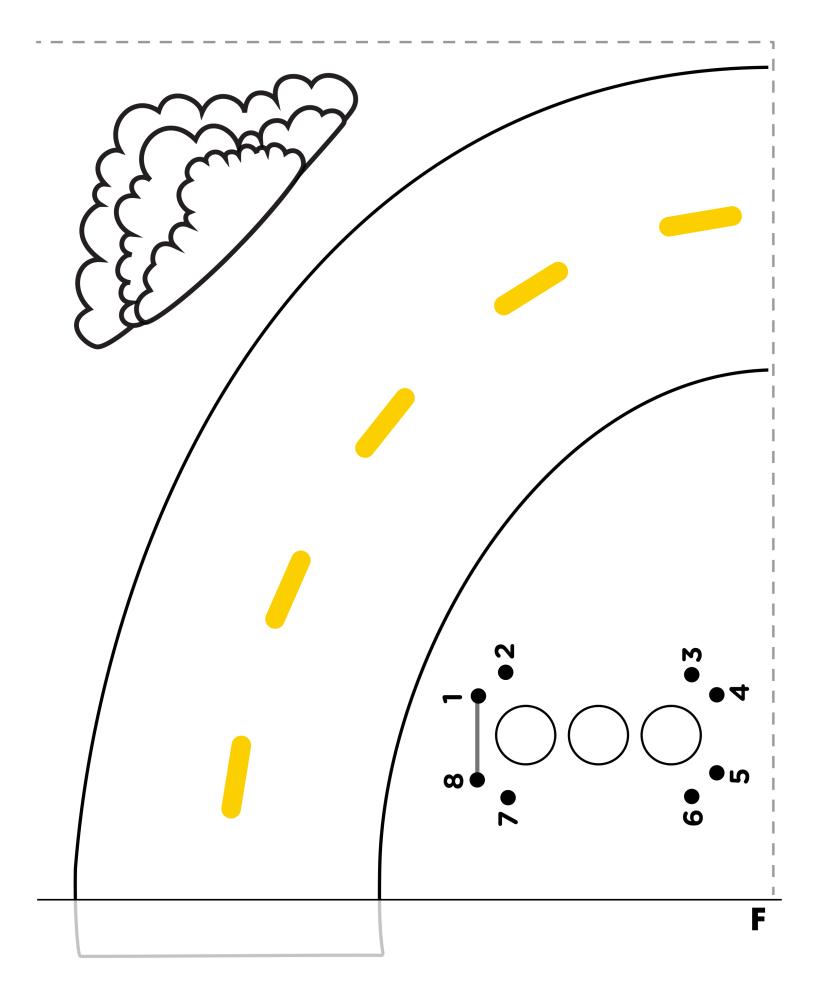

## BLAZE CAR AND RACE TRACK

Make your own race track at home or on the go! Kids can use their own toy cars on the track, or print and use our Blaze vehicle toy! On the go, kids can connect the dots and color in the tracks.

To create the race track, print and affix the tabs together, as shown below, using glue or tape.

Make a bigger race track by adding additional sheets.

To create the car, cut along dotted lines and then fold down the four sides of the car, the base, and the 3 tabs. Glue Tab A to the inside of the car. Glue Tab B and C to the underside or inside of car.

Tip: For more stability, try gluing to a cereal box, then cut and fold as instructed above.