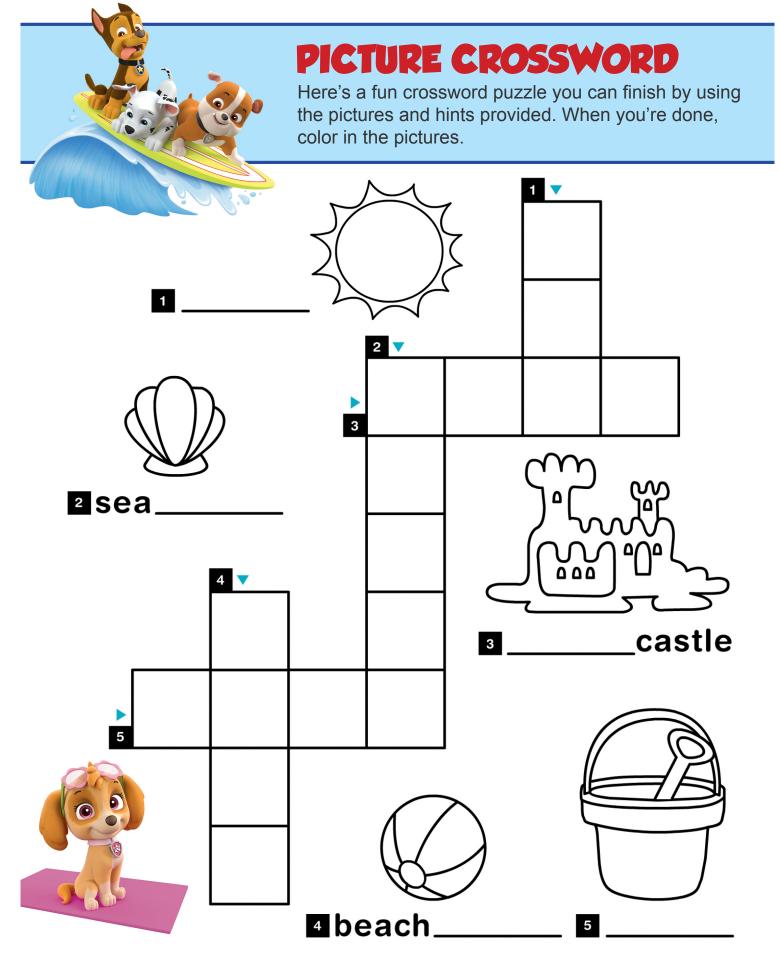

## CAR BINGO

Circle the numbers and letters you spot on the road, in signs and on license plates!



| 2 | E | 4 |   |
|---|---|---|---|
| В | S | 3 | M |
| C | 7 | A | P |
| H | 8 | K |   |



## SUMMER POSTCARD

Cut along the dotted lines, fold in half, and glue together to create a swim-sational postcard!



## BLAZE CAR AND RACE TRACK

Make your own race track at home or on the go! Kids can use their own toy cars on the track, or print and use our Blaze vehicle toy! On the go, kids can connect the dots and color in the tracks.

To create the race track, print and affix the tabs together, as shown below, using glue or tape.

Make a bigger race track by adding additional sheets.



To create the car, cut along dotted lines and then fold down the four sides of the car, the base, and the 3 tabs. Glue Tab A to the inside of the car. Glue Tab B and C to the underside or inside of car.

Tip: For more stability, try gluing to a cereal box, then cut and fold as instructed above.