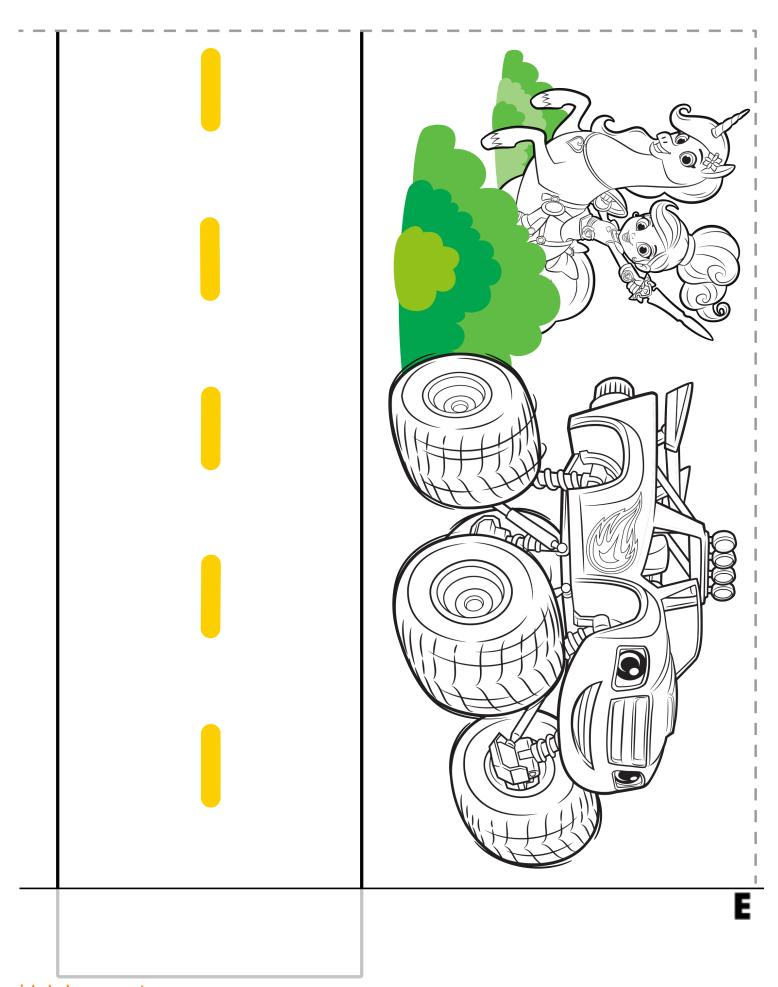

## BLAZE CAR AND RACE TRACK

Make your own race track at home or on the go! Kids can use their own toy cars on the track, or print and use our Blaze vehicle toy! On the go, kids can connect the dots and color in the tracks.

To create the race track, print and affix the tabs together, as shown below, using glue or tape.

Make a bigger race track by adding additional sheets.

To create the car, cut along dotted lines and then fold down the four sides of the car, the base, and the 3 tabs. Glue Tab A to the inside of the car. Glue Tab B and C to the underside or inside of car.

Tip: For more stability, try gluing to a cereal box, then cut and fold as instructed above.