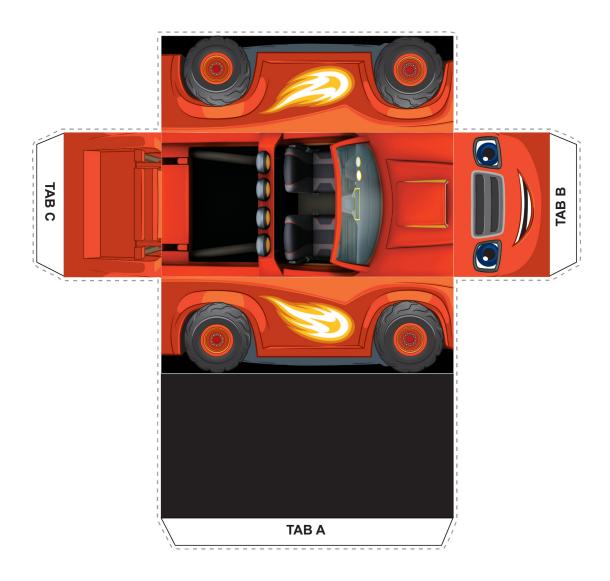

To create the race track, print and affix the tabs together, as shown below, using glue or tape.

Make a bigger race track by adding additional sheets.

To create the car, cut along dotted lines and then fold down the four sides of the car, the base, and the 3 tabs. Glue Tab A to the inside of the car. Glue Tab B and C to the underside or inside of car.