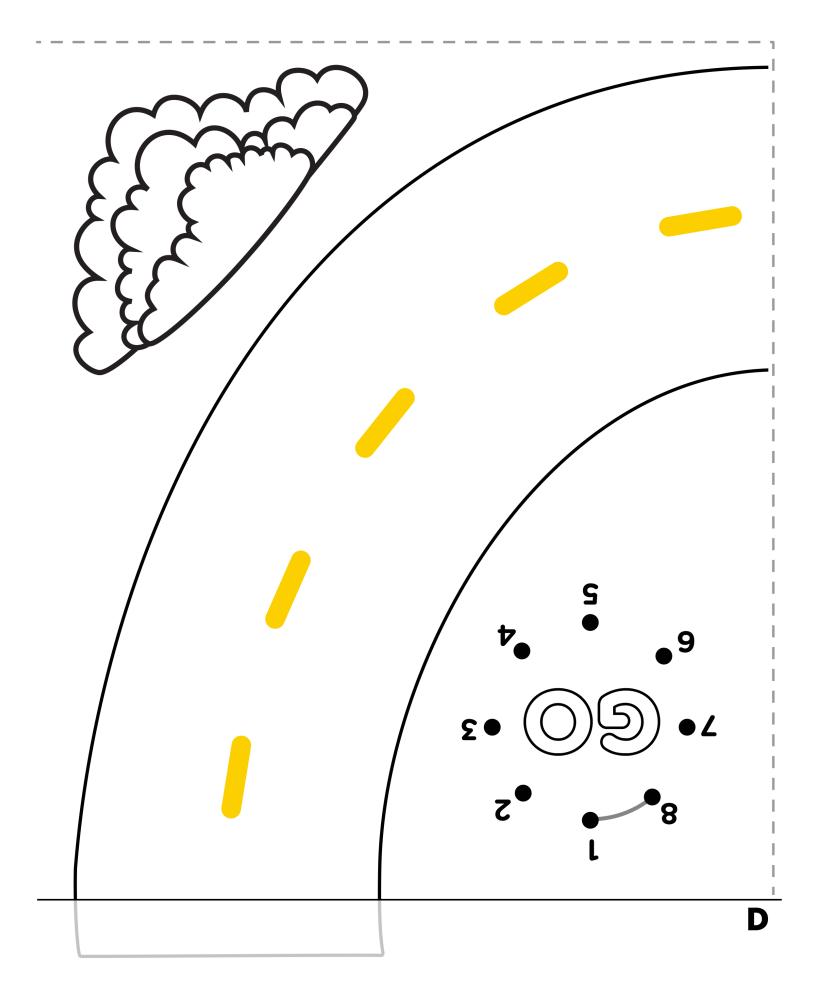

## BLAZE CAR AND RACE TRACK

Make your own race track at home or on the go! Kids can use their own toy cars on the track, or print and use our Blaze vehicle toy! On the go, kids can connect the dots and color in the tracks.

To create the race track, print and affix the tabs together, as shown below, using glue or tape.

Make a bigger race track by adding additional sheets.

To create the car, cut along dotted lines and then fold down the four sides of the car, the base, and the 3 tabs. Glue Tab A to the inside of the car. Glue Tab B and C to the underside or inside of car.

Tip: For more stability, try gluing to a cereal box, then cut and fold as instructed above.