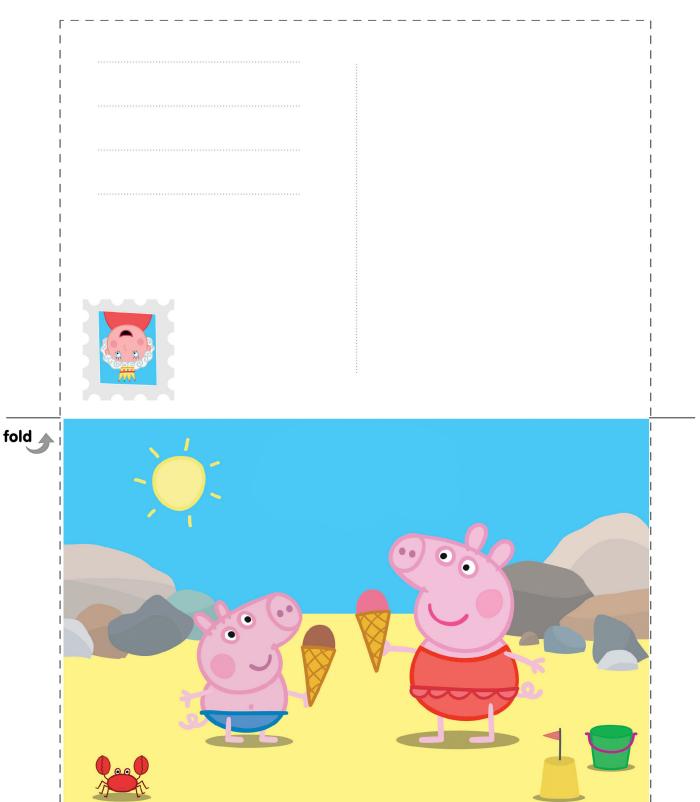

## SUMMER POSTCARD

Cut along the dotted lines, fold in half, and glue together to create a swim-sational postcard!