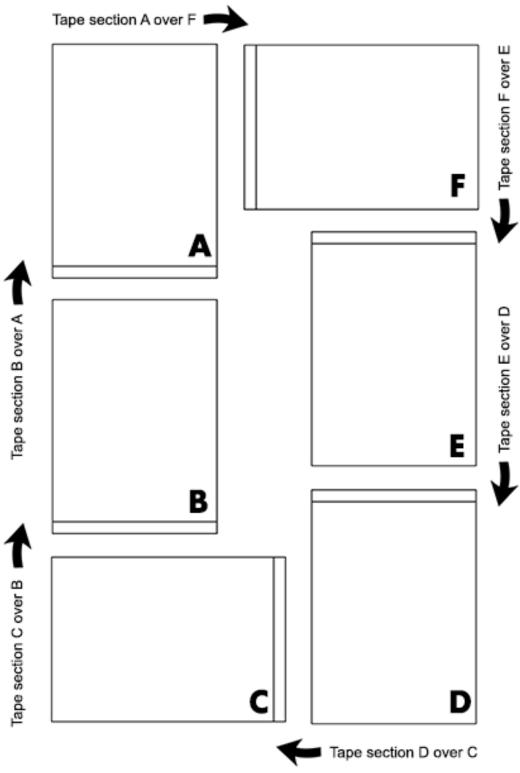

To create the race track, print and affix the tabs together, as shown below, using glue or tape.

Make a bigger race track by adding additional sheets.

To create the car, cut along dotted lines and then fold down the four sides of the car, the base, and the 3 tabs. Glue Tab A to the inside of the car. Glue Tab B and C to the underside or inside of car.