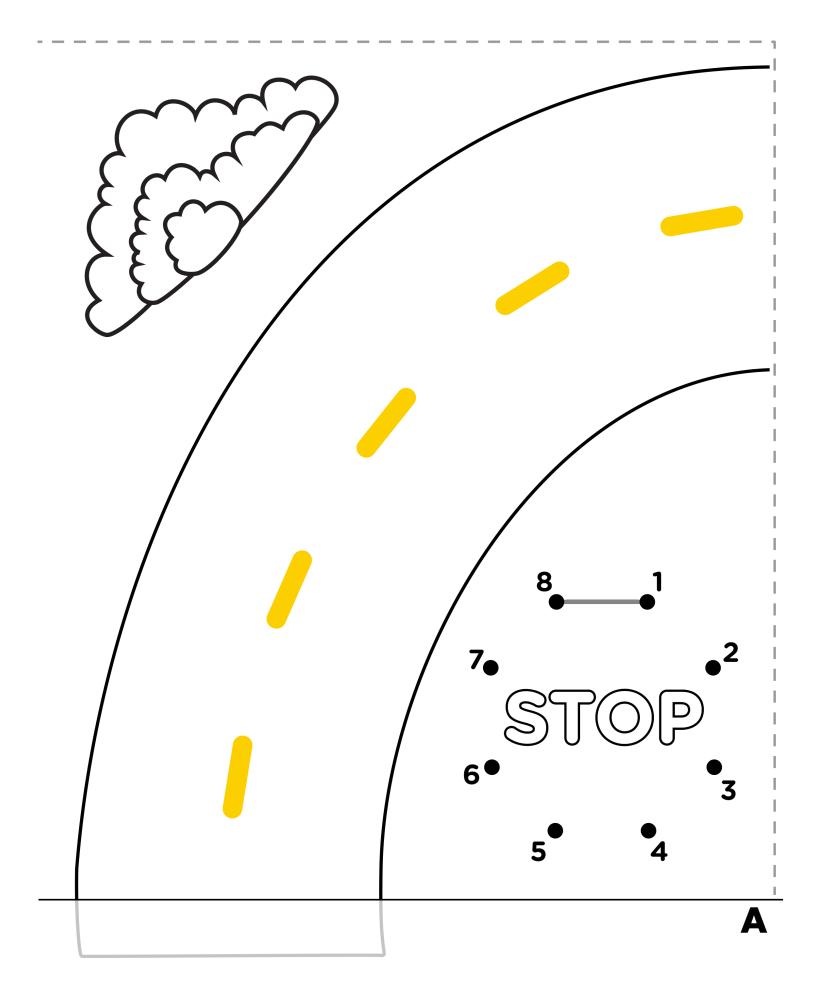

## BLAZE CAR AND RACE TRACK

Make your own race track at home or on the go! Kids can use their own toy cars on the track, or print and use our Blaze vehicle toy! On the go, kids can connect the dots and color in the tracks.

To create the race track, print and affix the tabs together, as shown below, using glue or tape.

Make a bigger race track by adding additional sheets.

To create the car, cut along dotted lines and then fold down the four sides of the car, the base, and the 3 tabs. Glue Tab A to the inside of the car. Glue Tab B and C to the underside or inside of car.