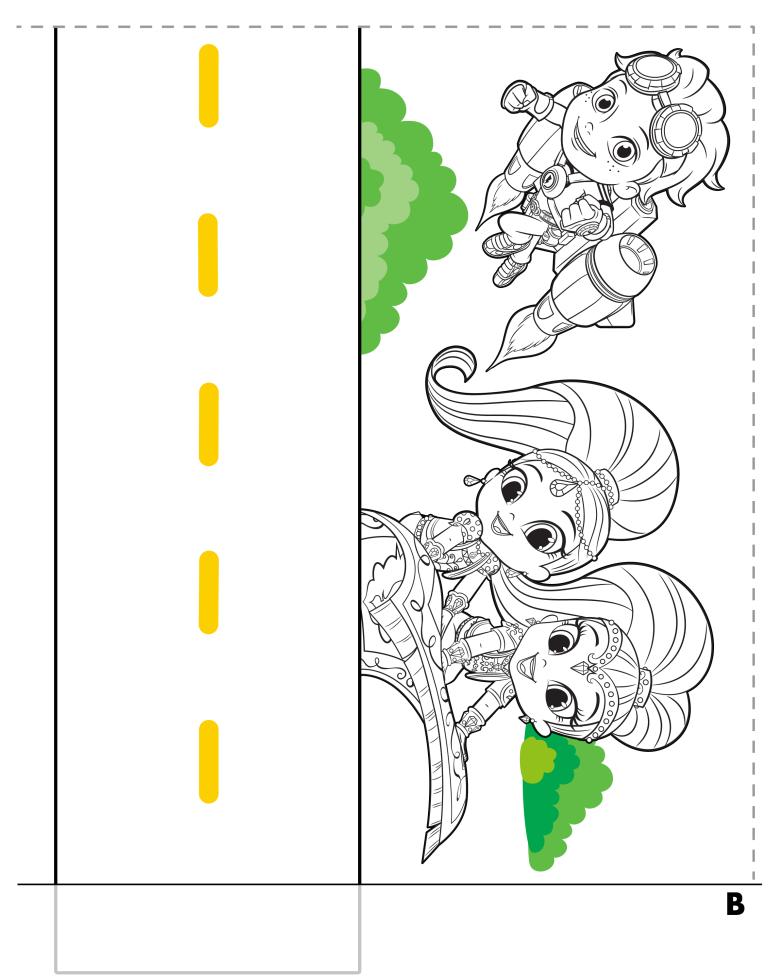

## BLAZE CAR AND RACE TRACK

Make your own race track at home or on the go! Kids can use their own toy cars on the track, or print and use our Blaze vehicle toy! On the go, kids can connect the dots and color in the tracks.

To create the race track, print and affix the tabs together, as shown below, using glue or tape.

Make a bigger race track by adding additional sheets.

To create the car, cut along dotted lines and then fold down the four sides of the car, the base, and the 3 tabs. Glue Tab A to the inside of the car. Glue Tab B and C to the underside or inside of car.