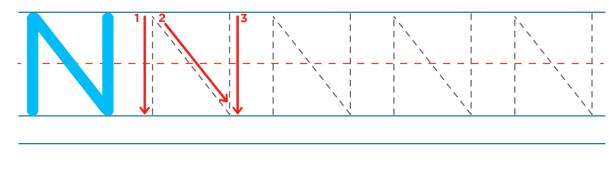

### The letter N is NOTEWORTHY.

That means we really NEED it! Let's practice writing the uppercase and lowercase letter **N** by tracing over the dotted lines. When you're ready to write the letter **N** on your own use the blank lines to give it a try. **NICE job!** 