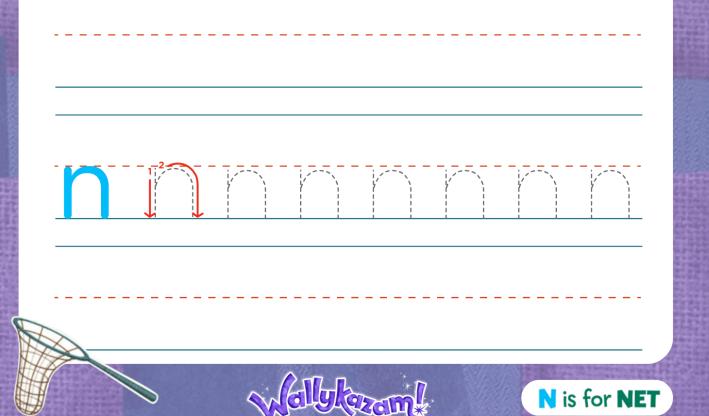

### The letter N is NOTEWORTHY.

That means we really NEED it! Let's practice writing the uppercase and lowercase letter **N** by tracing over the dotted lines. When you're ready to write the letter **N** on your own use the blank lines to give it a try. **NICE job!** 