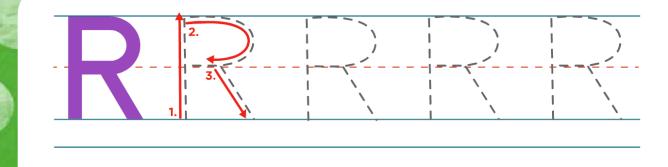

# The letter **R** ROCKS!

That means it's REALLY cool! Let's practice writing the uppercase and lowercase letter R by tracing over the dotted lines. When you're ready to write the letter R on your own, use the blank lines to give it a try.