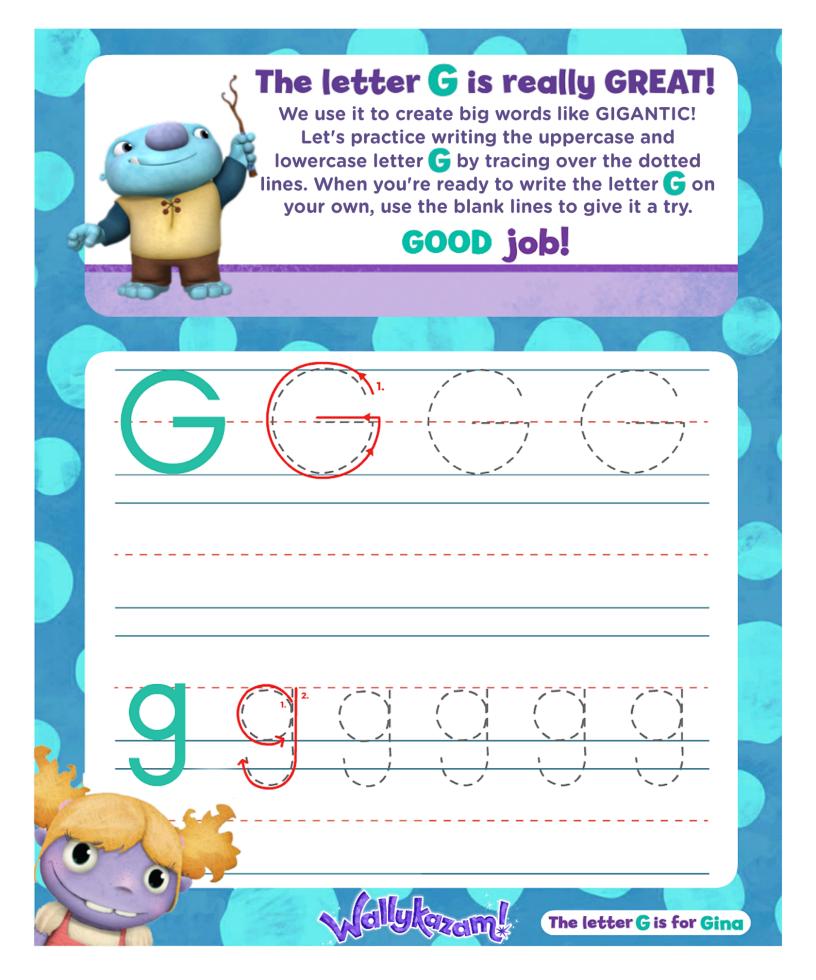

nickelodeon parents

### The letter N is NOTEWORTHY.

That means we really NEED it! Let's practice writing the uppercase and lowercase letter **N** by tracing over the dotted lines. When you're ready to write the letter **N** on your own use the blank lines to give it a try. **NICE job!** 





nickelodeon parents

# The letter **R** ROCKS!

That means it's REALLY cool! Let's practice writing the uppercase and lowercase letter R by tracing over the dotted lines. When you're ready to write the letter R on your own, use the blank lines to give it a try.





#### nickelodeon parents

## The letter **S** is SUPER!

Let's practice writing the uppercase and lowercase letter **S** by tracing over the dotted lines. Think you've got it? Use the blank lines to write the letter **S** on your own.