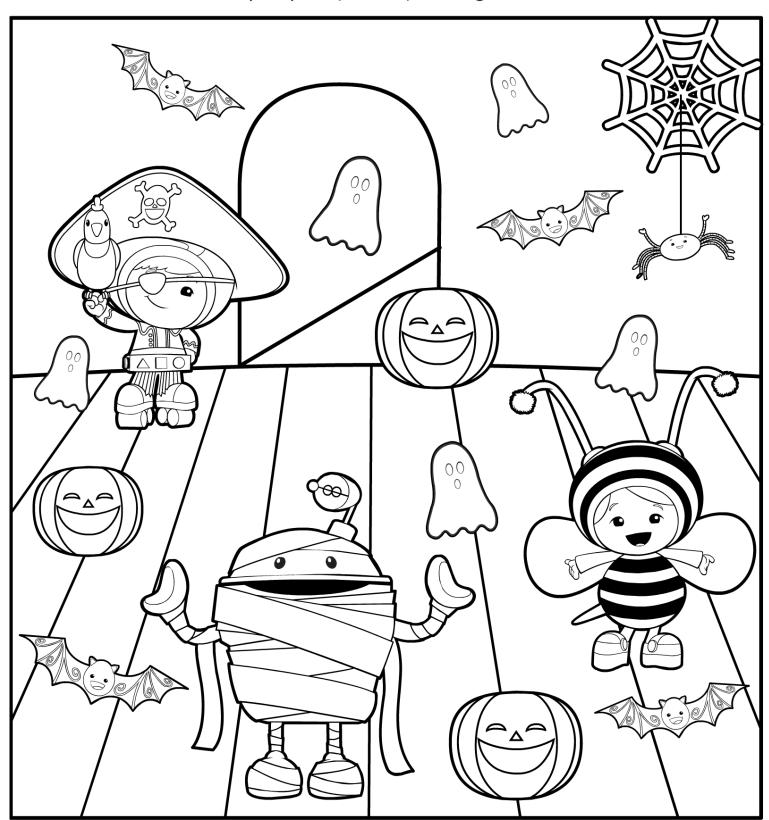

## **HIDDEN PICTURE & COLORING PAGE**

Hi Umifriend, color in this spooky scene and try to find 3 pumpkins, 4 bats, and 5 ghosts.