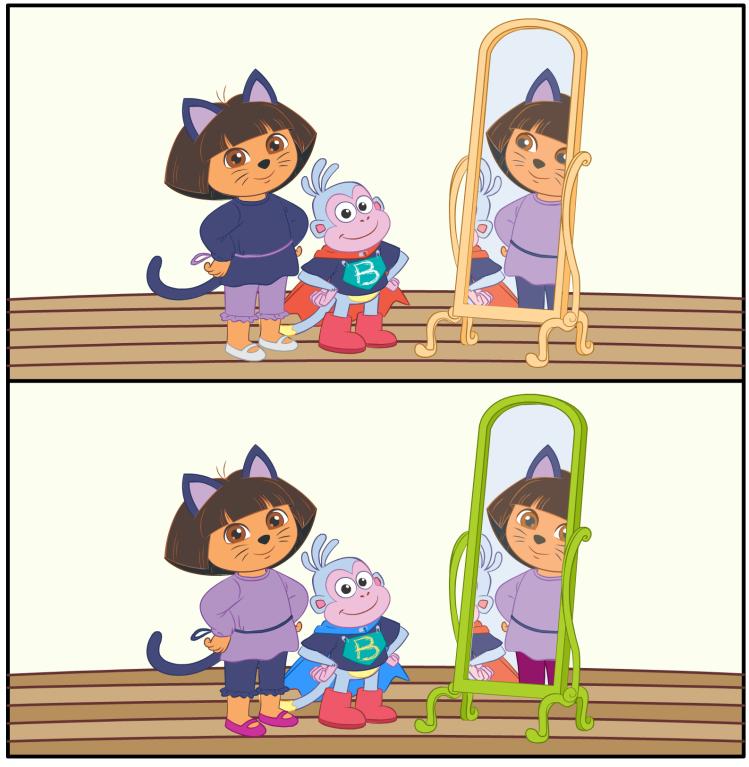

## SPOT THE DIFFERENCES

Take a look at Dora and Boots getting dressed up for Halloween. Can you spot 8 differences between the pictures?

Answers: 1. Green mirror, 2. Dora's shirt, 3. Dora's pants in bottom mirror, 4. Dora's shoes, 5. Boot's cape, 6. Color of 'B' on Boot's shirt, 7. Dora's reflection, 8. Floor tiles.