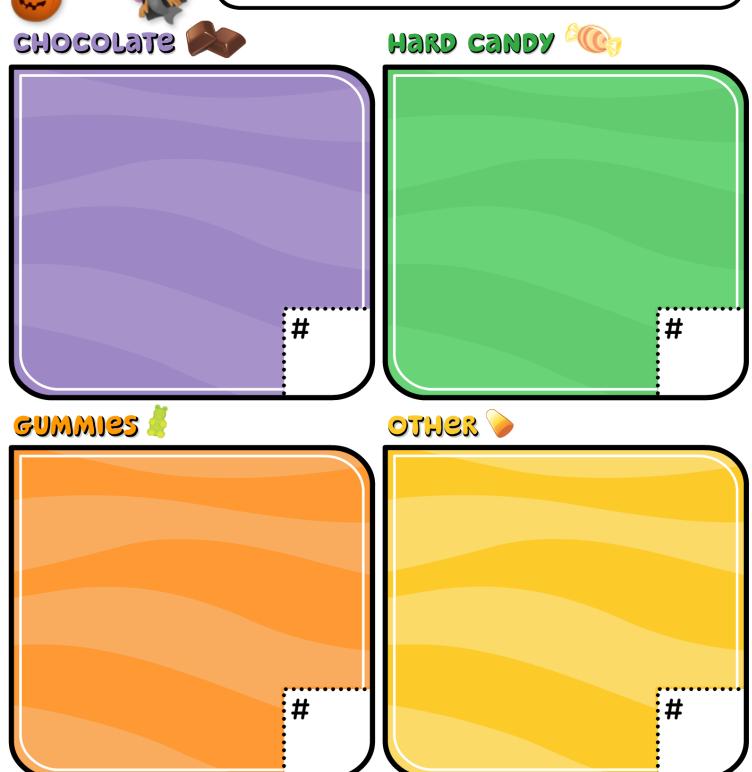

## CANDY SORTING ACTIVITY

Grab a handful of your Halloween candy loot and sort it into the boxes below. Then count 'em up! Do you have more chocolate, or gummies?