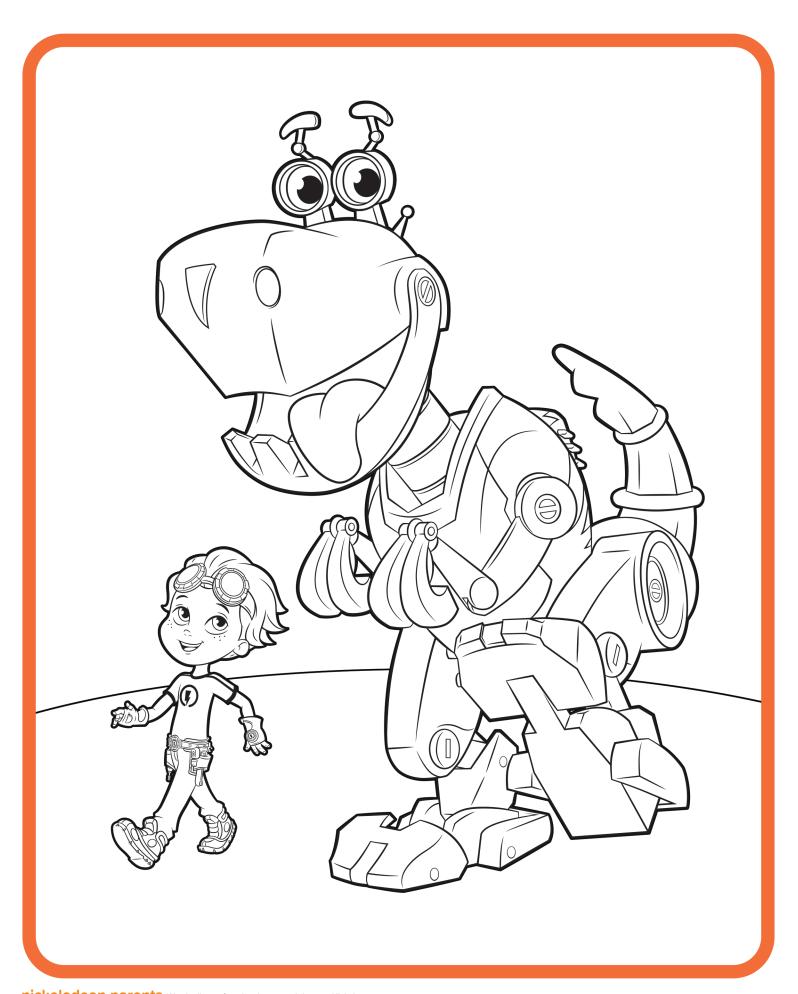

## **Rusty and Botasaur Puzzle**

Time to combine it and design it! Cut along the outer edges and glue the puzzle to a piece of cardboard (for example, a cereal box). Once it has dried, help your child cut along the dotted lines to make the puzzle pieces. Scatter them on a table and try to put Rusty and Botasaur back together!