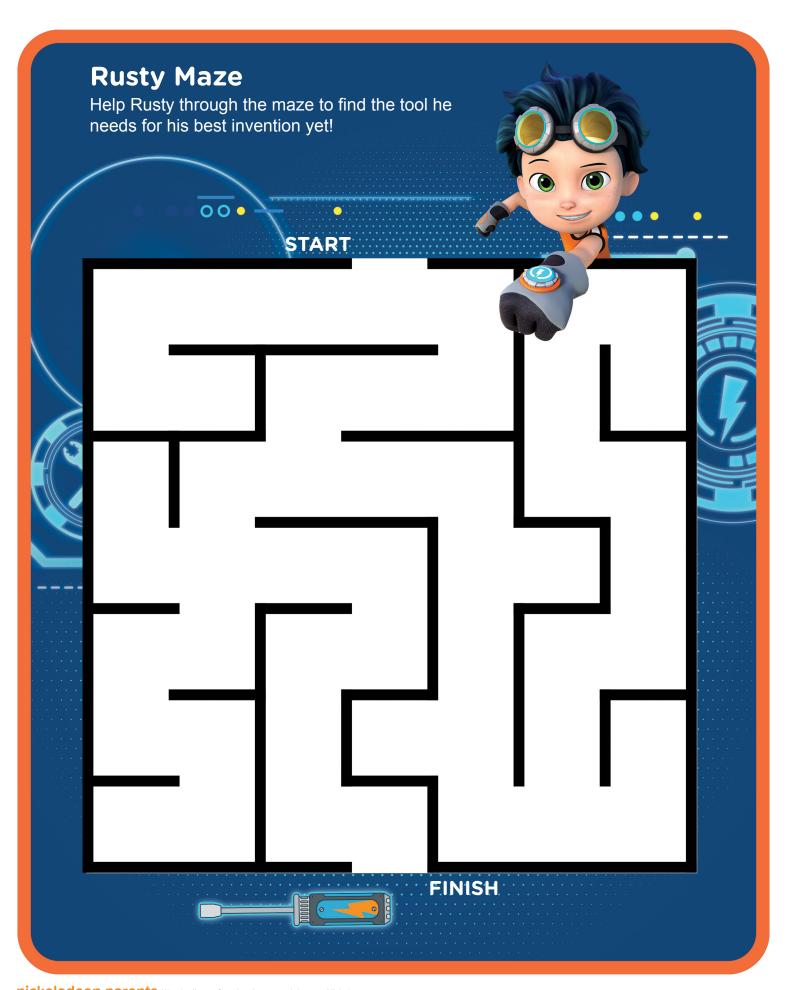

## **Paper Fan**

Cut out the pattern along the dotted line and teach your child how to make an accordion fold along the solid lines. Then, pinch the edges together on one side to form a totally awesome fan.









## **Rusty and Botasaur Puzzle**

Time to combine it and design it! Cut along the outer edges and glue the puzzle to a piece of cardboard (for example, a cereal box). Once it has dried, help your child cut along the dotted lines to make the puzzle pieces. Scatter them on a table and try to put Rusty and Botasaur back together!



## **Connect The Dots**

Connect the dots to finish Botasaur's smile. Then color him in!