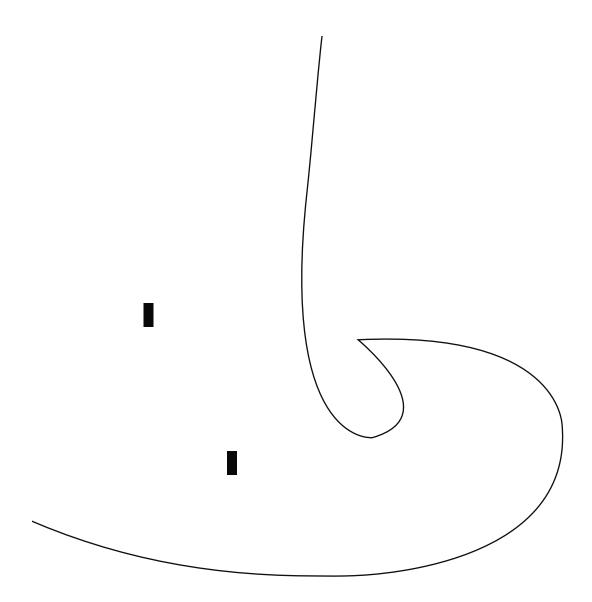

## Shine Hair B — Dark Blue Felt

Shine Hair C — Dark Blue Felt

Shine Hair D — Dark Blue Felt

Shimmer Hair — Medium Fushia Felt

Shimmer Hair B – Dark Fushia Felt

Shimmer Hair C – Dark Fushia Felt

Shimmer Hair D – Dark Fushia Felt