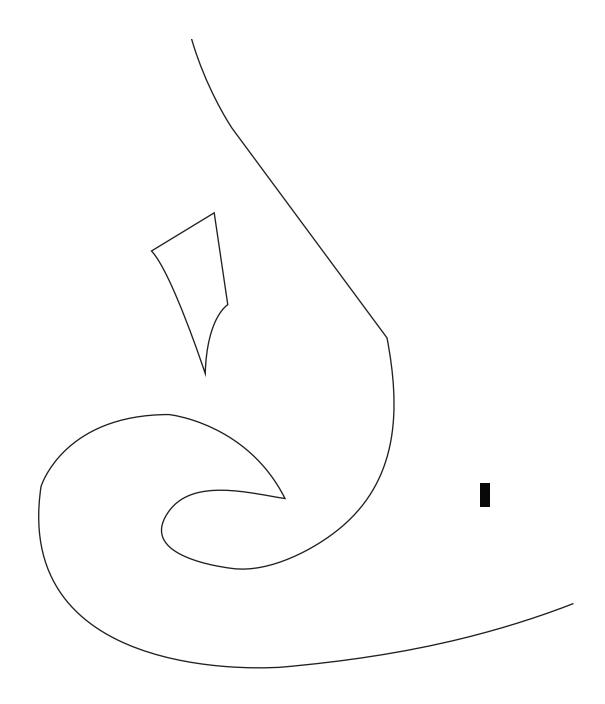

## Shine Hair B — Dark Blue Felt

Shine Hair C — Dark Blue Felt

Shine Hair D — Dark Blue Felt

Shimmer Hair — Medium Fushia Felt

Shimmer Hair B – Dark Fushia Felt

Shimmer Hair C – Dark Fushia Felt

Shimmer Hair D – Dark Fushia Felt