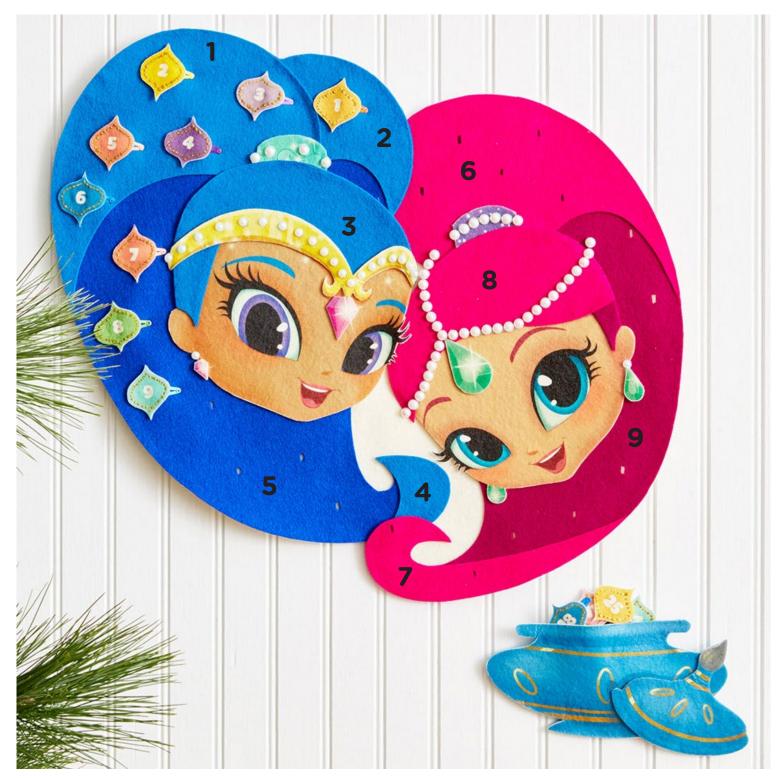

Hair Template Reference

## Shine Hair — Medium Blue Felt

Shine Hair — Medium Blue Felt

Template #5 Reference Combine all 4 pieces to create one large template for Shine's hair.

Shine Hair A — Dark Blue Felt

nickelodeon parents Watch all your favorite shows weekdays on Nick Jr. © 2017 Viacom International Inc. All Rights Reserved. Nick and all related titles, logos, and characters are trademarks of Viacom International Inc.

## Shine Hair B — Dark Blue Felt

Shine Hair C — Dark Blue Felt

Shine Hair D — Dark Blue Felt

Shimmer Hair — Medium Fushia Felt

Shimmer Hair B – Dark Fushia Felt

Shimmer Hair C – Dark Fushia Felt

Shimmer Hair D – Dark Fushia Felt