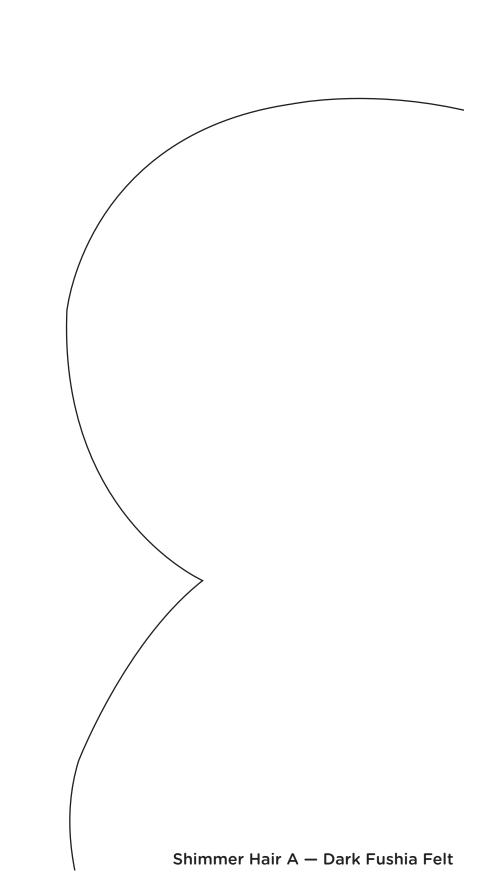

## Shine Hair B — Dark Blue Felt

Shine Hair C — Dark Blue Felt

Shine Hair D — Dark Blue Felt

Shimmer Hair — Medium Fushia Felt

Shimmer Hair B – Dark Fushia Felt

Shimmer Hair C – Dark Fushia Felt

Shimmer Hair D – Dark Fushia Felt