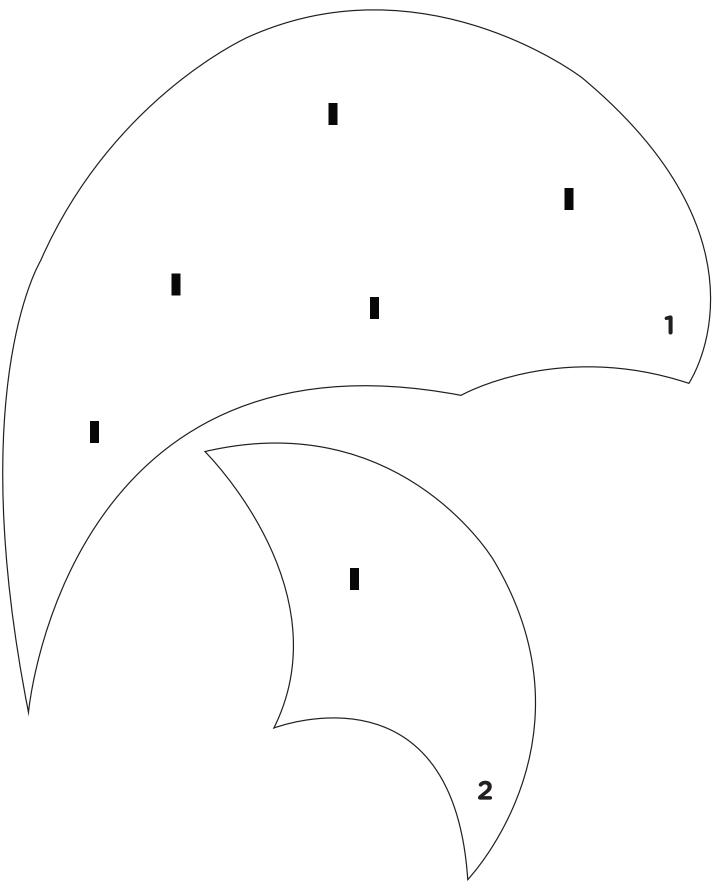

## Shine Hair — Medium Blue Felt

Shine Hair — Medium Blue Felt

Template #5 Reference Combine all 4 pieces to create one large template for Shine's hair.

Shine Hair A — Dark Blue Felt

nickelodeon parents Watch all your favorite shows weekdays on Nick Jr. © 2017 Viacom International Inc. All Rights Reserved. Nick and all related titles, logos, and characters are trademarks of Viacom International Inc.

## Shine Hair B — Dark Blue Felt

Shine Hair C — Dark Blue Felt

Shine Hair D — Dark Blue Felt

Shimmer Hair — Medium Fushia Felt

Shimmer Hair B – Dark Fushia Felt

Shimmer Hair C – Dark Fushia Felt

Shimmer Hair D – Dark Fushia Felt