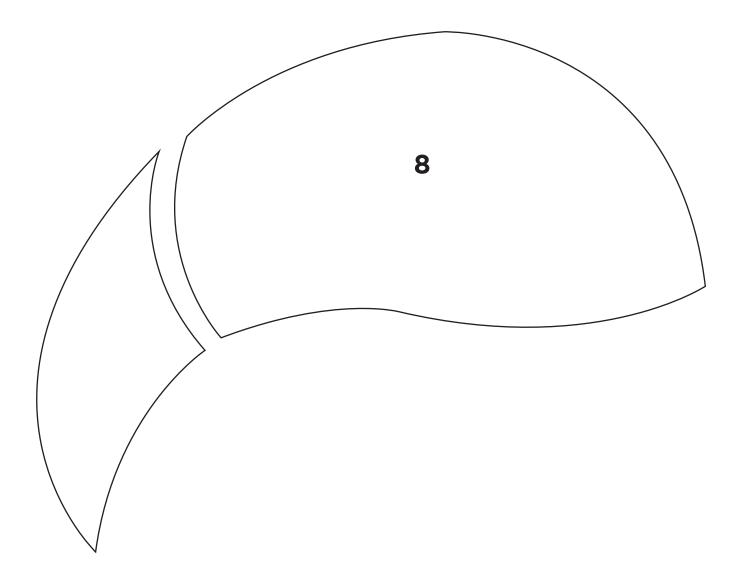

## Shine Hair B — Dark Blue Felt

Shine Hair C — Dark Blue Felt

Shine Hair D — Dark Blue Felt

Shimmer Hair — Medium Fushia Felt

Shimmer Hair B – Dark Fushia Felt

Shimmer Hair C – Dark Fushia Felt

Shimmer Hair D – Dark Fushia Felt