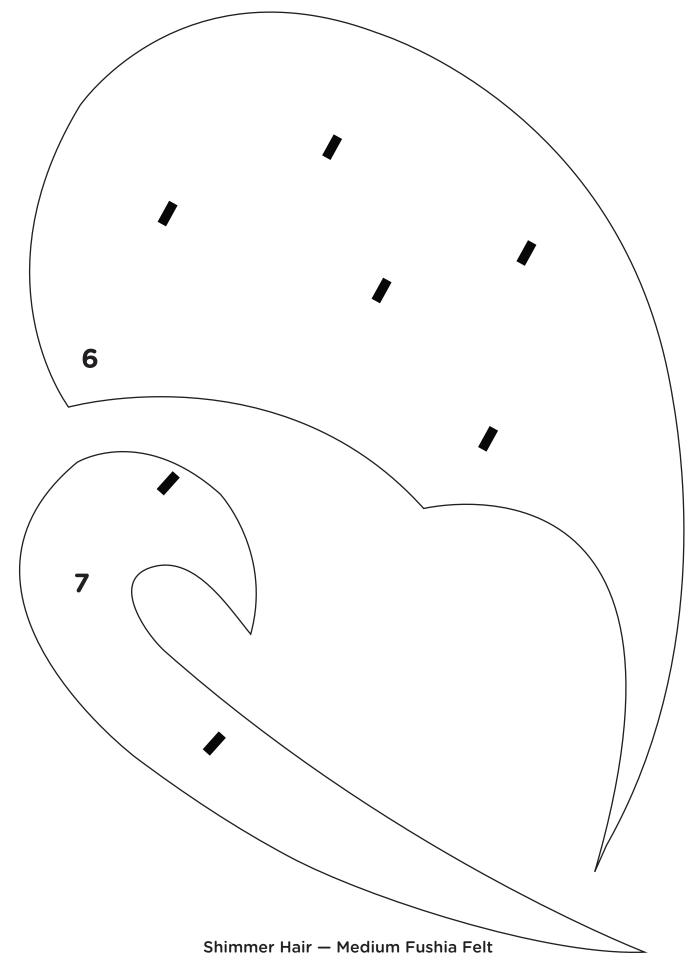

## Shine Hair B — Dark Blue Felt

Shine Hair C — Dark Blue Felt

Shine Hair D — Dark Blue Felt

Shimmer Hair — Medium Fushia Felt

Shimmer Hair B – Dark Fushia Felt

Shimmer Hair C – Dark Fushia Felt

Shimmer Hair D – Dark Fushia Felt