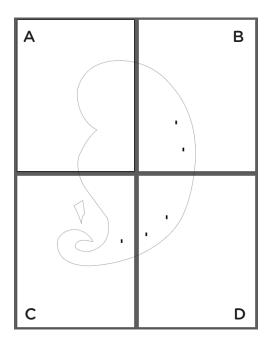

## Shine Hair — Medium Blue Felt

Shine Hair — Medium Blue Felt

Template #5 Reference Combine all 4 pieces to create one large template for Shine's hair.

Shine Hair A — Dark Blue Felt

nickelodeon parents Watch all your favorite shows weekdays on Nick Jr. © 2017 Viacom International Inc. All Rights Reserved. Nick and all related titles, logos, and characters are trademarks of Viacom International Inc.