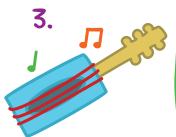

### You will need:

- · An empty tissue box
- · Some elastic bands
- · A piece of cardboard
- · A pen and a pair of scissors

Stretch each elastic band around the tissue box over the hole

Draw a guitar neck on the cardboard, get a grown-up to cut it out

Strum the elastic bands to make a guitar sound!