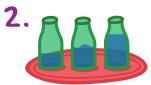

# Blown Bottles

### You will need:

· Some empty bottles · A tap

Line up some empty bottles

Fill each bottle with a different level of water then blow across the tops!