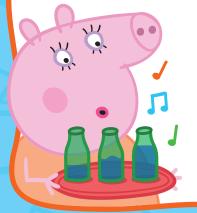

# Blown Bottles

### You will need:

· Some empty bottles · A tap

Line up some empty bottles

Fill each bottle with a different level of water then blow across the tops!