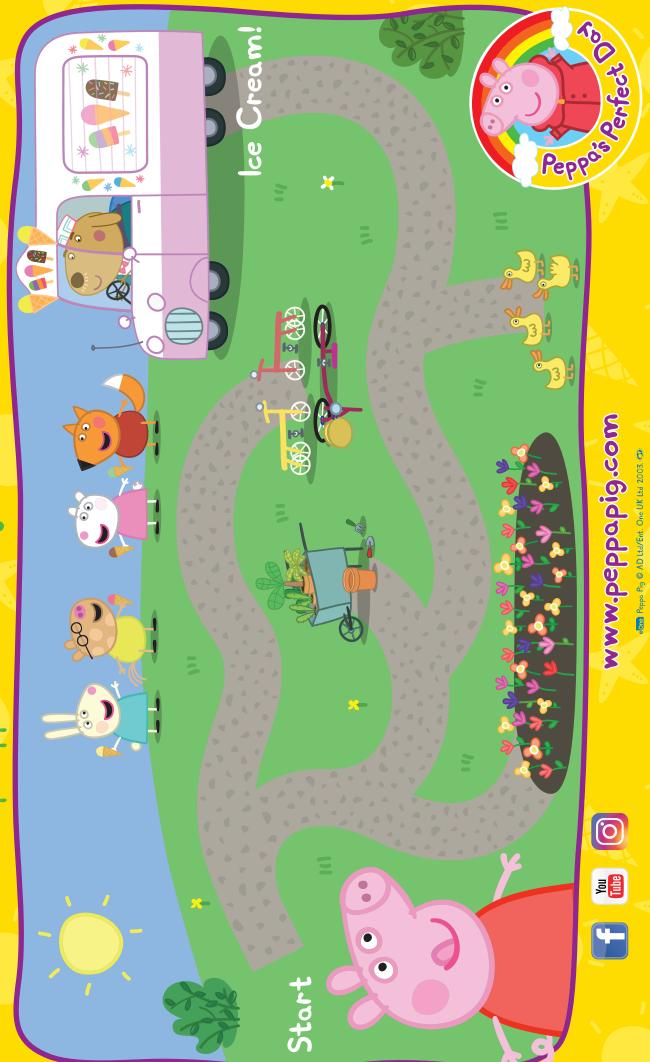

# J Make a J J Musical Instrument

### You will need:

- · An empty tissue box
- · Some elastic bands
- · A piece of cardboard
- · A pen and a pair of scissors





Stretch each elastic band around the tissue box over the hole



Draw a guitar neck on the cardboard, get a grown-up to cut it out



Strum the elastic bands to make a guitar sound!

## · Empty yogurt jars

(2 for each shaker)



You will need:

· Some sticky tape



Put a few marbles into one pot



Tape another pot on the top



Shake it to make the sound!



# Blown Bottles

### You will need:

· Some empty bottles · A tap





Line up some empty bottles



Fill each bottle with a different level of water then blow across the tops!











# lee Gream Maze

Help Peppa find her way to Mr Labrador's Ice Cream Van













# Spot the Difference There are 5 to spot!





Color in a boot for each difference you find!















# Perfect Day Jigsaw Cut out the pieces to make the picture



















## Help Detective Potato match up their favorite things!