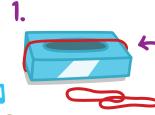

# J Make a J J Musical Instrument

### You will need:

- · An empty tissue box
- · Some elastic bands
- · A piece of cardboard
- · A pen and a pair of scissors

Stretch each elastic band around the tissue box over the hole

Draw a guitar neck on the cardboard, get a grown-up to cut it out

Strum the elastic bands to make a guitar sound!