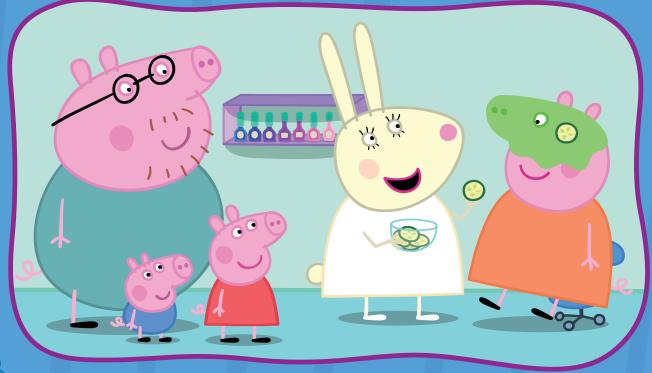

each elastic band around the tissue box over the hole



Draw a guitar neck on the cardboard, get a grown-up to cut it out



Strum the elastic bands to make a guitar sound!

## · Empty yogurt jars

(2 for each shaker)



You will need:

· Some sticky tape



Put a few marbles into one pot



Tape another pot on the top



Shake it to make the sound!



# Blown Bottles

### You will need:

· Some empty bottles · A tap





Line up some empty bottles



Fill each bottle with a different level of water then blow across the tops!











# lee Gream Maze

Help Peppa find her way to Mr Labrador's Ice Cream Van













# Spot the Difference There are 5 to spot!





Color in a boot for each difference you find!















# Perfect Day Jigsaw Cut out the pieces to make the picture



















## Help Detective Potato match up their favorite things!