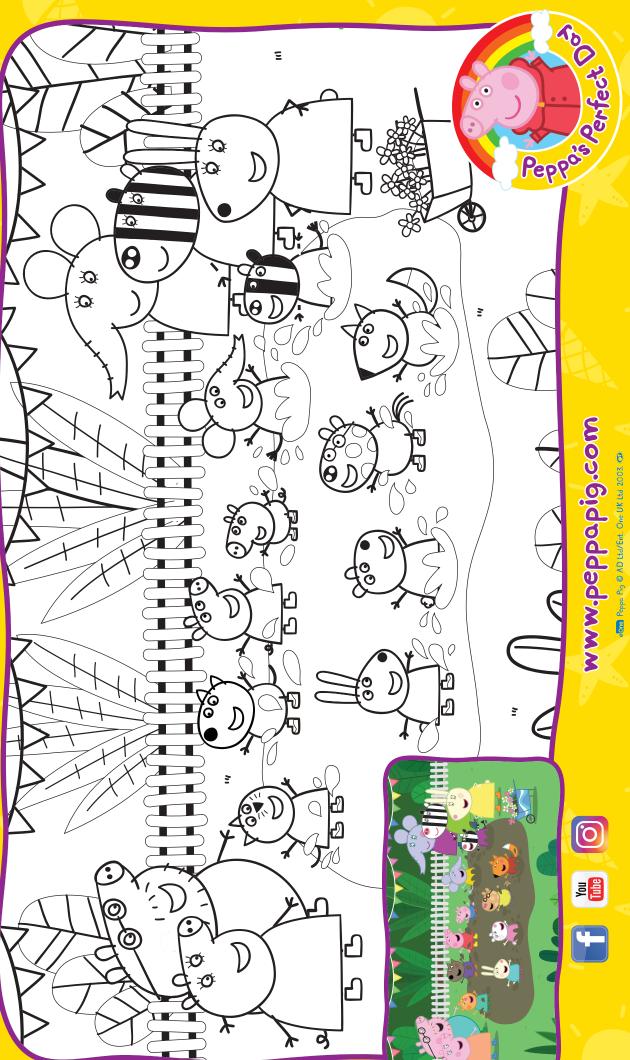

# Color in the picture















# J Make a J J Musical Instrument

### You will need:

- · An empty tissue box
- · Some elastic bands
- · A piece of cardboard
- · A pen and a pair of scissors





Stretch each elastic band around the tissue box over the hole



Draw a guitar neck on the cardboard, get a grown-up to cut it out



Strum the elastic bands to make a guitar sound!

## · Empty yogurt jars

(2 for each shaker)



You will need:

· Some sticky tape



Put a few marbles into one pot



Tape another pot on the top



Shake it to make the sound!



# Blown Bottles

### You will need:

· Some empty bottles · A tap





Line up some empty bottles



Fill each bottle with a different level of water then blow across the tops!











# lee Gream Maze

Help Peppa find her way to Mr Labrador's Ice Cream