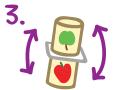

## · Empty yogurt jars

(2 for each shaker)

You will need:

· Some sticky tape

Put a few marbles into one pot

Tape another pot on the top

Shake it to make the sound!