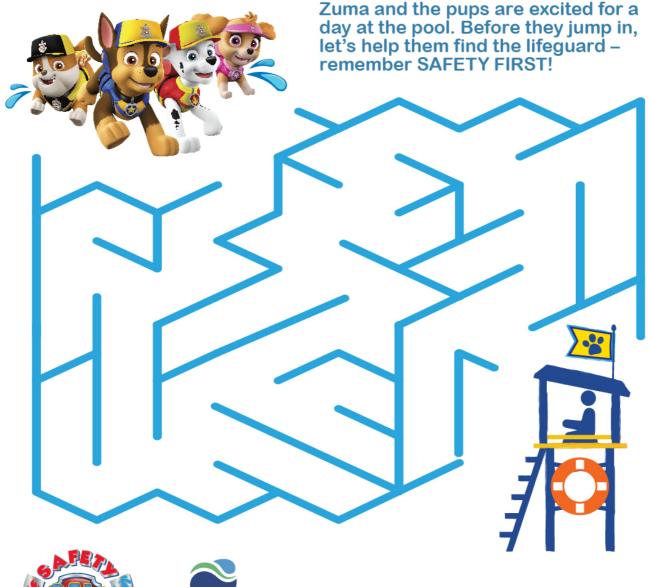

## 123s of SWIM SAFETY Maze Challenge

Friends, when you go swimming, it's important to never swim alone and know your surroundings! This means learning and knowing where the lifeguard is and staying with your parents or another adult.