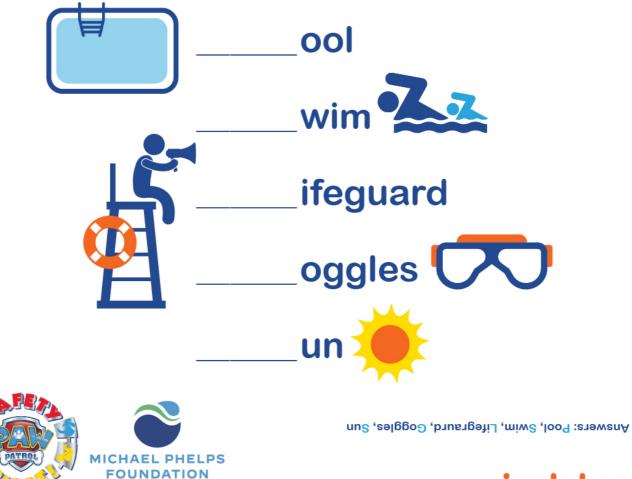

nickelodeon.

neve

alone

never swim alone

Let's trace and say each word and number:

Now, let's help Zuma and complete these words. Look at the picture for a hint at what they are!

Circle all the words you find.