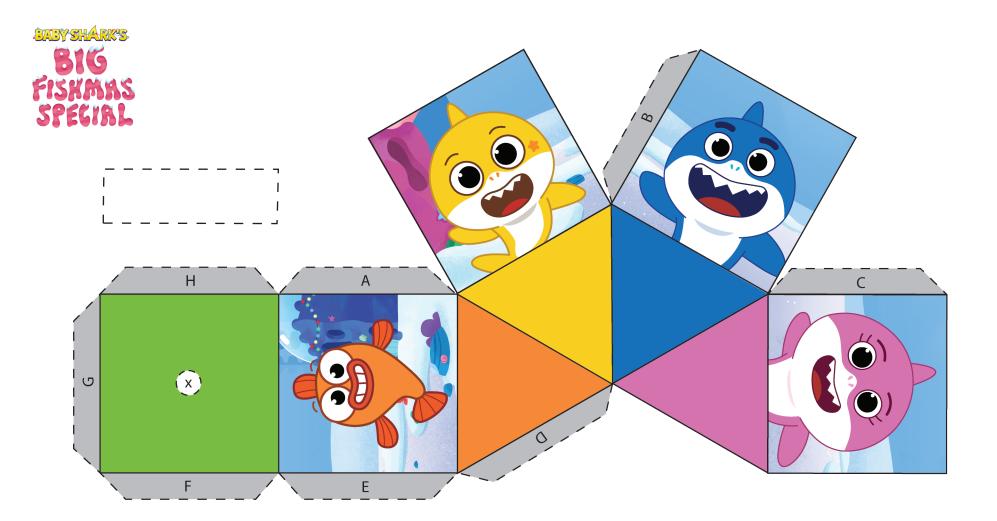

- 1. Cut along the outside of the printable. Cut out the white circle with an "x" on the top of the dreidel. Cut out the white box in the dashed lines and save for later. This will be your handle!
- 2. Fold paper IN along every solid line (including the gray flaps).
- 3. Roll up the white box into a small tube and tape shut. Stick tube through hole on the top of the dreidel and tape to the white side of the paper.
- 4. Put glue on flap A, then attach William to Baby Shark. Put glue on flap B and attach Baby Shark to Daddy Shark. Continue this process for flaps C through E.
- 5. Put glue on flaps F, G, and H, then connect the lid to the sides.
- 6. If glue doesn't work, try tape!