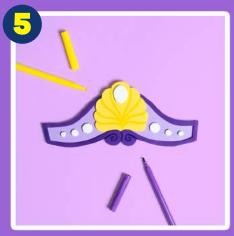

Hot glue the foam pieces together in order

Use purple and yellow markers to add details

nickelodeon parents

© 2021 Viacom International Inc. All Rights Reserved. Nickelodeon, Santiago of the Seas and all related titles, logos and characters are trademarks of Viacom International Inc.