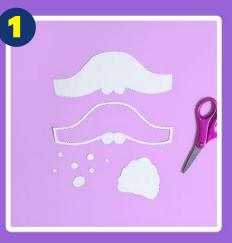

## LORELAI'S PEARL BRACELET

You'll need: foam sheets, scissors, markets, glue gun, printable

Cut out the stencil from the printable provided

Trace the stencils with marker onto the foam sheets

Cut out the foam shapes