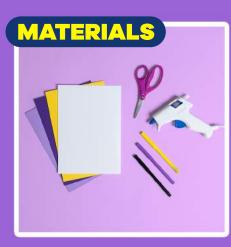

## LORELAI'S PEARL BRACELET

You'll need: foam sheets, scissors, markets, glue gun, printable

Cut out the stencil from the printable provided

Trace the stencils with marker onto the foam sheets

Cut out the foam shapes