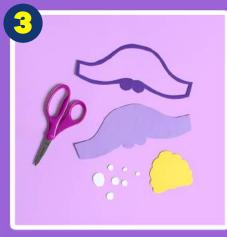

Hot glue the foam pieces together in order

Use purple and yellow markers to add details

nickelodeon parents

© 2021 Viacom International Inc. All Rights Reserved. Nickelodeon, Santiago of the Seas and all related titles, logos and characters are trademarks of Viacom International Inc.