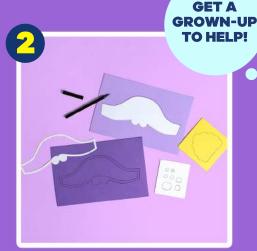

## LORELAI'S PEARL BRACELET

You'll need: foam sheets, scissors, markets, glue gun, printable

Cut out the stencil from the printable provided

Trace the stencils with marker onto the foam sheets

Cut out the foam shapes

Hot glue the foam pieces together in order

Use purple and yellow markers to add details

nickelodeon parents

© 2021 Viacom International Inc. All Rights Reserved. Nickelodeon, Santiago of the Seas and all related titles, logos and characters are trademarks of Viacom International Inc.