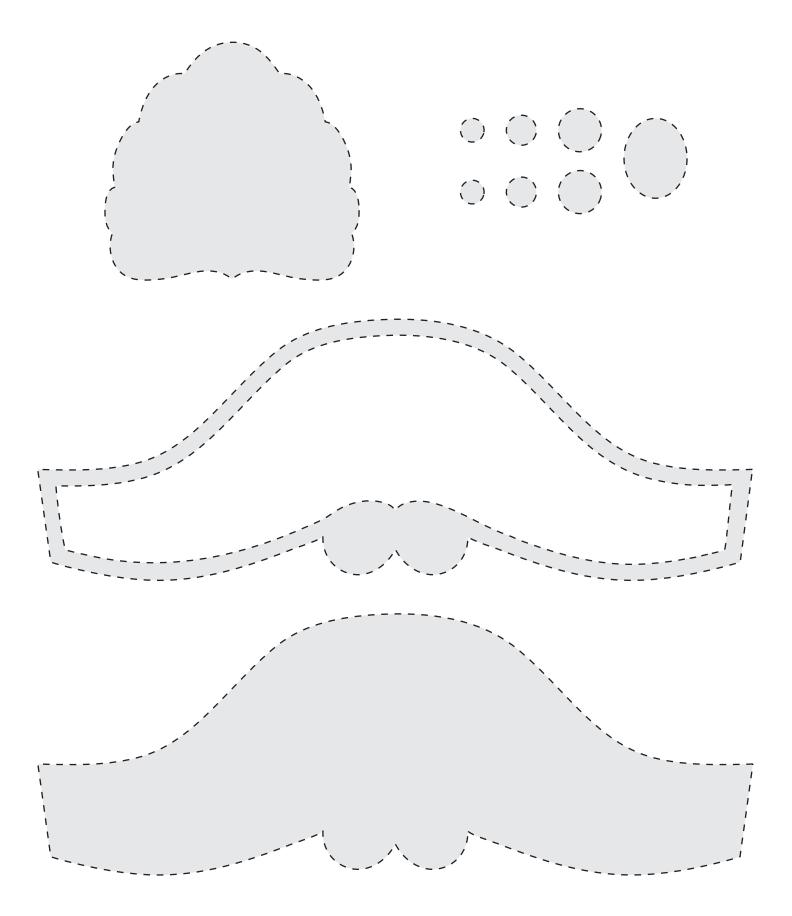

## Lorelai Pearl Bracelet Stencil

## LORELAI'S PEARL BRACELET

You'll need: foam sheets, scissors, markets, glue gun, printable

Cut out the stencil from the printable provided

Trace the stencils with marker onto the foam sheets

Cut out the foam shapes