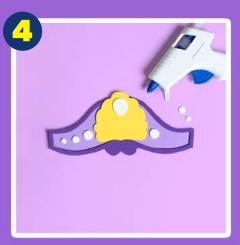

## LORELAI'S PEARL BRACELET

You'll need: foam sheets, scissors, markets, glue gun, printable

Cut out the stencil from the printable provided

Trace the stencils with marker onto the foam sheets

Cut out the foam shapes

Hot glue the foam pieces together in order

Use purple and yellow markers to add details

nickelodeon parents

© 2021 Viacom International Inc. All Rights Reserved. Nickelodeon, Santiago of the Seas and all related titles, logos and characters are trademarks of Viacom International Inc.