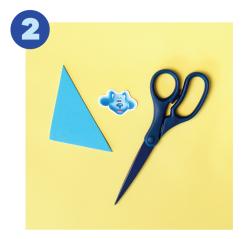

## **DIY SPONGE BOAT**

You'll need: printable, foam paper, straw, sponge, two rubber bands, scissors, hot glue gun

Wrap two rubber bands around the straw.

Cut a triangle out of foam paper and Blue's face out of the printable.