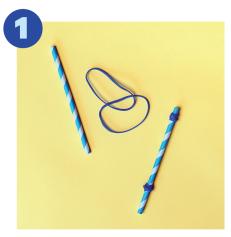

## **DIY SPONGE BOAT**

You'll need: printable, foam paper, straw, sponge, two rubber bands, scissors, hot glue gun

Wrap two rubber bands around the straw.

Cut a triangle out of foam paper and Blue's face out of the printable.