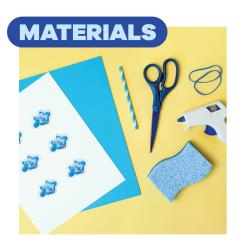

## **DIY SPONGE BOAT**

You'll need: printable, foam paper, straw, sponge, two rubber bands, scissors, hot glue gun

Wrap two rubber bands around the straw.

Cut a triangle out of foam paper and Blue's face out of the printable.