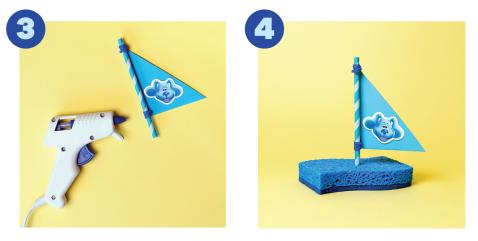

## **DIY SPONGE BOAT**

You'll need: printable, foam paper, straw, sponge, two rubber bands, scissors, hot glue gun

Wrap two rubber bands around the straw.

Cut a triangle out of foam paper and Blue's face out of the printable.

Attach the printable cut out onto the foam triangle to decorate your flag. Glue finished flag to the straw.

Cut a small hole into the middle of the sponge. Insert the straw into the sponge. Put in water and watch it float!