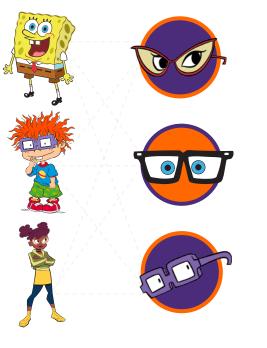

### HAVE YOU SEEN MY GLASSES?

Will you help SpongeBob, Chuckie and April find their glasses? Draw a line to the correct pair.

eyes.nickelodeon.tv

©2021 Viacom International Inc. All Rights Reserved. SpongeBob SquarePants created by Stephen Hillenburg TM & ©2014 Bagdasarian Productions, LLC. ©2021. OneSight is a 501(c)(3). ©2021 Viacom Overseas Holdings.