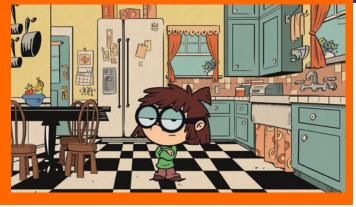

### CAN YOU SPOT THE FOUR DIFFERENCES IN THESE TWO IMAGES?

Answers: Extra saucepan, Flower pot in center window, Color of middle jar on countertop, Missing spot on curtain below the sink.

FOR GOOD

eyes.nickelodeon.tv