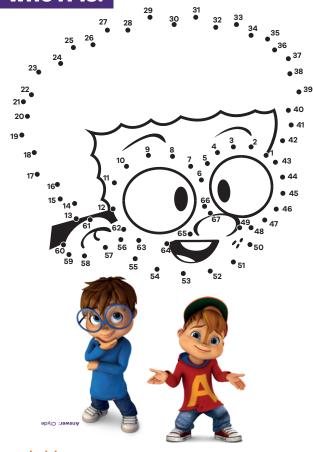

Simon's eyes and glasses. Can you match their eye color to the pictures below?



AS THEY ARE!

Draw a picture of your eyes!





EVERYONE'S EYES ARE AS UNIQUE



### HAVE YOU SEEN MY GLASSES?

Will you help SpongeBob, Chuckie and April find their glasses? Draw a line to the correct pair.







eyes.nickelodeon.tv

©2021 Viacom International Inc. All Rights Reserved. SpongeBob SquarePants created by Stephen Hillenburg TM & ©2014 Bagdasarian Productions, LLC. ©2021. OneSight is a 501(c)(3). ©2021 Viacom Overseas Holdings.

# WHAT CAN MY EYES DO?

### CAN YOU FIND THE NAME OF OUR FRIEND, HIDDEN IN THE DOTS?

Write your answer in the box below.



If you have difficulty seeing the word on this page, talk to your teacher or guardian about your eyesight.

### JOIN THE DOTS TO SEE WHO IT IS!



### CAN YOU SPOT THE FOUR DIFFERENCES IN THESE TWO IMAGES?





Answers: Extra saucepan, Flower pot in center window, Color of middle jar on countertop, Missing spot on curtain below the sink.

FOR GOOD



eyes.nickelodeon.tv

©2021 Viacom International Inc. All Rights Reserved. SpongeBob SquarePants created by Stephen Hillenburg. TM & ©2014 Desights as 501(<)3. ©2021. OneSight is a 501(<)3.





### CELEBRATE BECOMING A JUNIOR GLASSES CHAMPION BY COLORING IN SOME OF YOUR FAVORITE CHARACTERS WITH GLASSES!





OneSight

eyes.nickelodeon.tv

©2021 Viacom International Inc. All Rights Reserved. SpongeBob SquarePants created by Stephen Hillenburg TM 6 ©2014 Bagdaarian Productions, LLC. ©2021. OneSight is a SOIO(CX3). ©2021 Viacom Overseas Holdings.