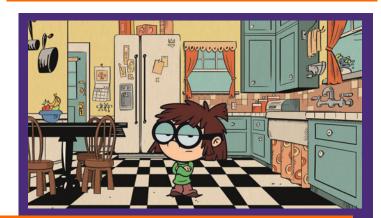

### CAN YOU SPOT THE FOUR DIFFERENCES IN THESE TWO IMAGES?

Answers: Extra saucepan, Flower pot in center window, Color of middle jar on countertop, Missing spot on curtain below the sink.

FOR GOOD

eyes.nickelodeon.tv