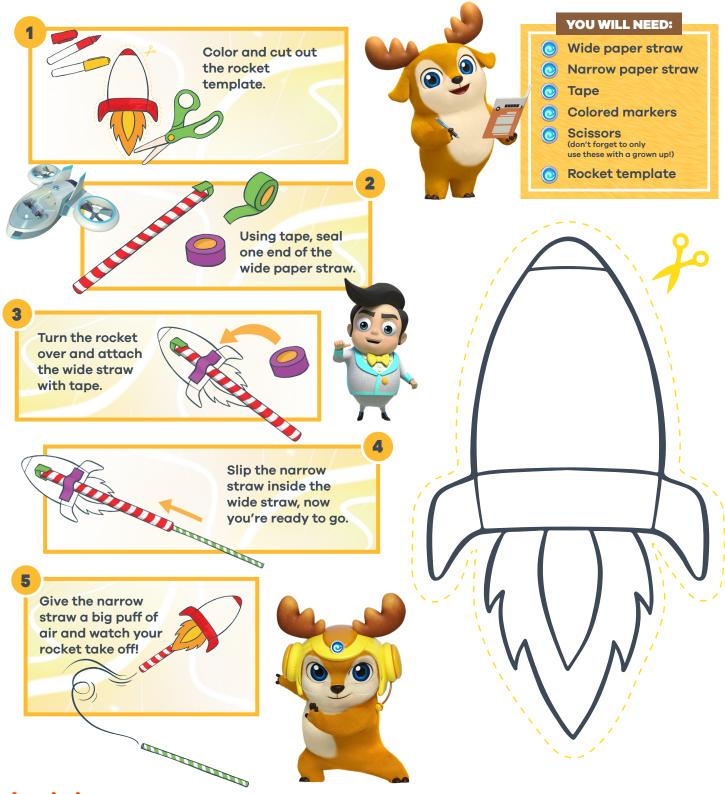

### SIR STEEL'S ROCKETS

Follow these steps to make your very own rocket ship to defeat Sir Steel!