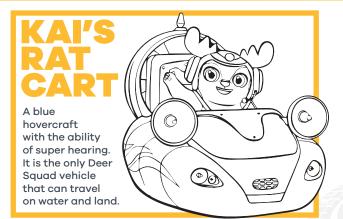

### KAI'S GUIDE TO THE DEER SQUAD VEHICLES

Color in the Deer Squad's vehicles and learn more about their features. Let's go!