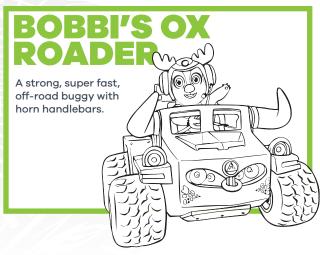

### KAI'S GUIDE TO THE DEER SQUAD VEHICLES

Color in the Deer Squad's vehicles and learn more about their features. Let's go!