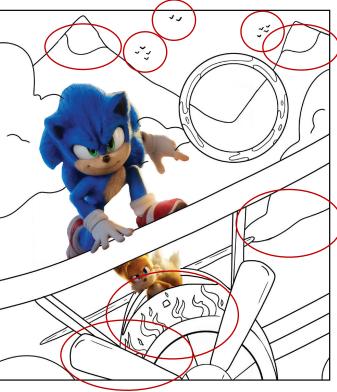

# Find the Difference Between the Sonie Scenes?

Look at both pictures carefully and spot the differences. Each time you find a difference, circle it! Keep going until all differences are found.

Do you think you solved it? You can check your answer on the answer sheet at the end.