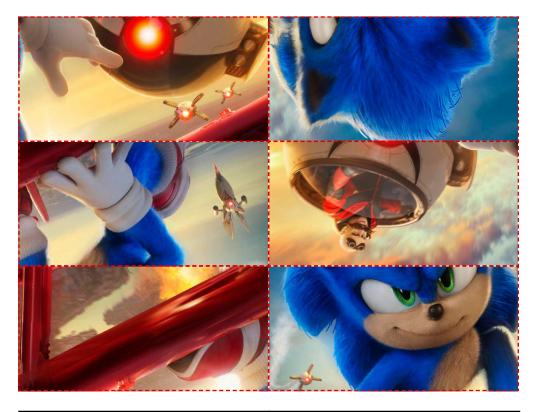

## Put Sonie Together

Parents, help your child cut out the rectangles and put the puzzle together to reveal the Sonic the Hedgehog and Dr. Robotnik

Do you think you solved it? You can check your answer on the answer sheet at the end.