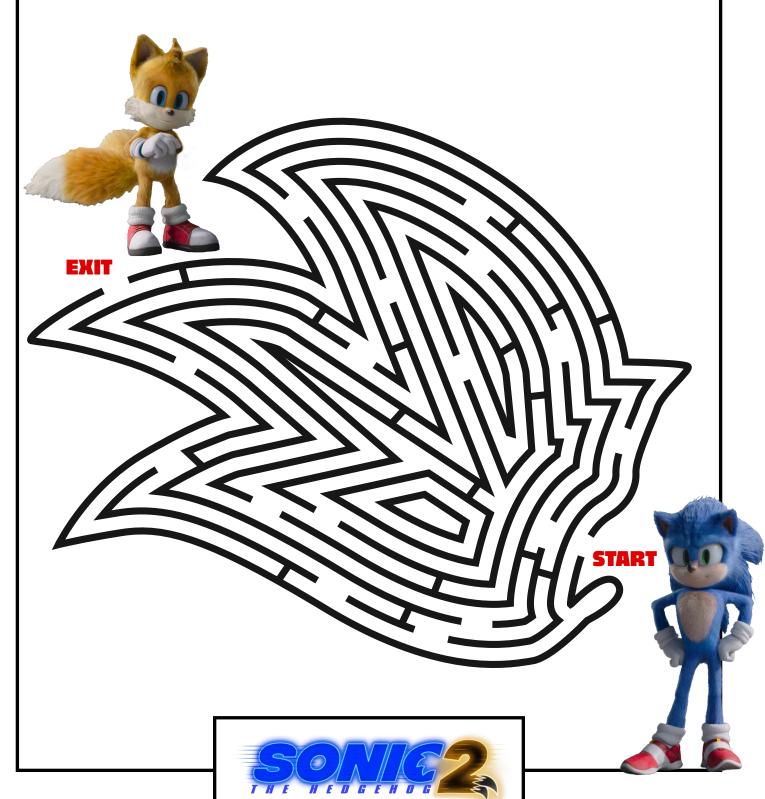

#### Where's Talls?

Help Sonic speed his way through the maze and find his sidekick Tails before Dr. Robotnik gets to him first! Draw a line representing the route Sonic should run from the start to the exit of the maze. Don't run into any dead ends or cross any solid lines.

Do you think you solved it? You can check your answer on the answer sheet at the end.

MAZE